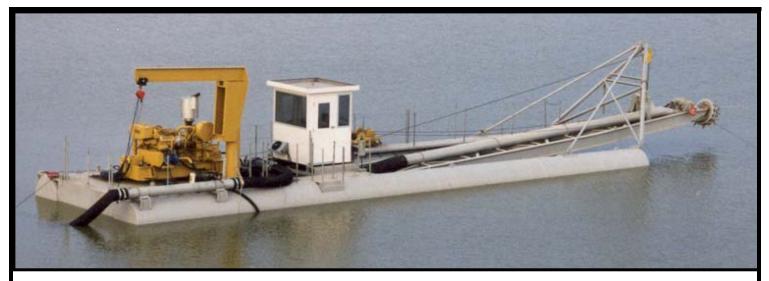

10" H-Series dredge with rotary cutter ladder.

| Dredge Pump:               | Svedala J36, 10" x 12" x 36" 4-vane Nihard impeller.                                                                                 |                                                 |
|----------------------------|--------------------------------------------------------------------------------------------------------------------------------------|-------------------------------------------------|
| Power Unit:                | Caterpillar C16, 500 continuous horsepower @ 1,800 rpm.                                                                              |                                                 |
| Dredge Pump Drive:         | V-belt reduction with Straddle Outboard Bearing PTO.                                                                                 |                                                 |
| Hull/Flotation:            | Hull: <sup>1</sup> / <sub>4</sub> " plate, 10' x 4' 2<br>Pontoons: <sup>1</sup> / <sub>4</sub> " plate, 4' OD x<br>with 1,000 gallon | 63'                                             |
| Ladder:                    | 50' overall length includes K6 cutterhead with sand & gravel basket. 41' maximum mining depth.                                       |                                                 |
| Hydraulic system:          | Commercial Intertech pumps & valves.<br>100 gallon reservoir.                                                                        |                                                 |
| Cutterhead:                | Twinkle Co K6 rated at 120,000 lb-in, 36" sand & gravel basket with 5" openings, 4.5" driveshaft, sealed planetary gearbox drive.    |                                                 |
| Rigging:                   | 3 Tulsa hydraulic positioning winches, 20,000 pound linepull.<br>1 planetary hoist winch, 8,000 pound linepull.<br>3 ton jib crane.  |                                                 |
| Dimensions:<br>(assembled) | Overall length:<br>Overall width:<br>Overall height:<br>Hull depth:<br>Average freeboard with fuel:<br>Total dry weight:             | 78'<br>18'<br>18'<br>4'<br>2'<br>120,000 pounds |
| W                          |                                                                                                                                      | 250 2702                                        |