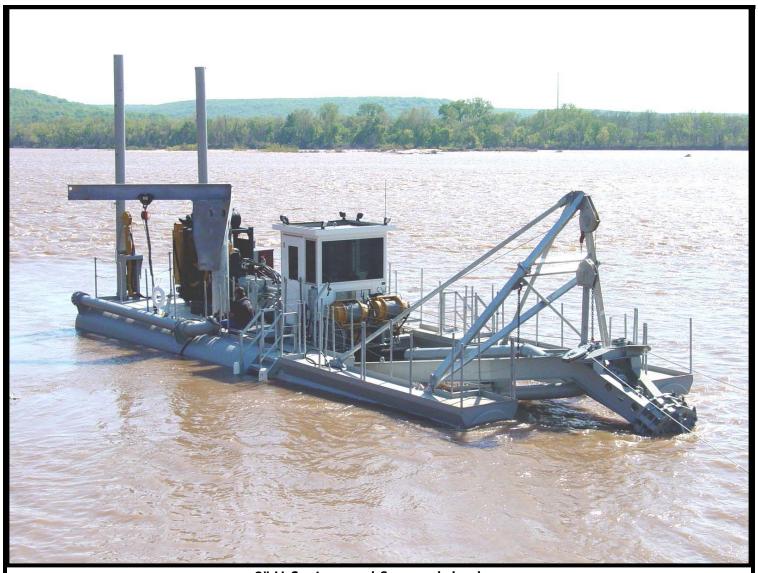

## 8" H-Series sand & gravel dredge.

Dredge pump: Metso, 10" x 8" x 30".

Power unit: CAT C15, 475 horsepower @ 1,800 rpm.

**Dredge pump drive:** Alignwinder belt reduction drive.

Flotation: 2 each, 1/4" plate, cylindrical pontoons with watertight compartments.

1 each, 1/4" plate rectangular center hull.

**Hydraulics:** Commercial Intertech multi-section hydraulic pump, proportional controls.

Cutter: K252-10 Magnum.

Winches: 2 Pullmaster M18 positioning winches, 18,000 pound linepull.

1 Pullmaster M8 hoist winch, 8,000 pound linepull.

MOAB swing blocks.

**Dimensions:** Overall length: 60' Overall width: 18'

Overall height: 20' Displacement: 78,000 pounds

TWINKLE CO

West Liberty, Iowa 961-1 800-258-3702