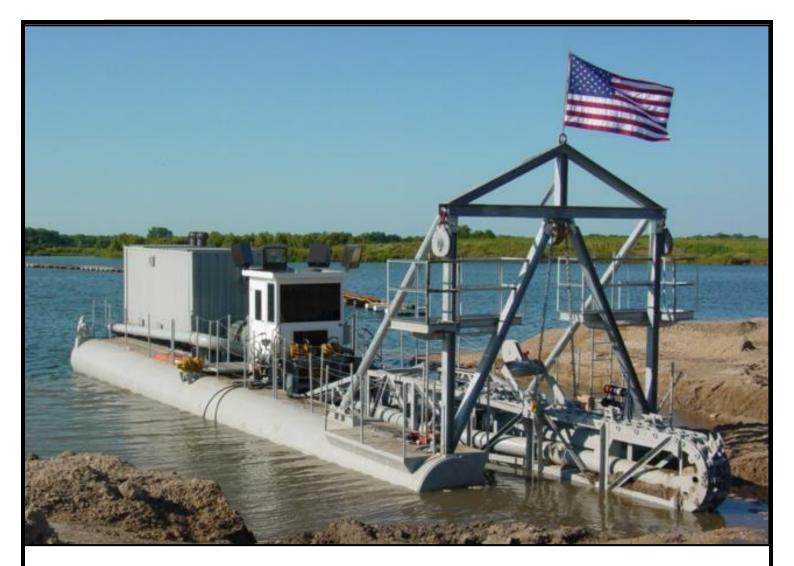

## 10" H-Series sand & gravel dredge.

**Dredge pump:** Tru-Fit, 10" x 12" x 36".

Power unit: Cutler-Hammer AC VFD, 500 horsepower. Complete with load break switch, 4160 x

480 VAC transformer and environmentally controlled MCC compartment.

**Dredge pump drive:** 500 horsepower belt reduction drive.

**Flotation:** 2 each, 1/4" plate, cylindrical pontoons with watertight compartments.

1 each, 1/4" plate rectangular center hull.

**Hydraulics:** 125 horsepower motor driving a multi-section hydraulic pump.

Cutter: 9" pitch Linear Cutter, 20,000 digging force.

**Rigging:** 3 Pullmaster M8 positioning winches, 8,000 pound linepull.

1 Pullmaster M12 hoist winch, 12,000 pound linepull.

**Dimensions:** Overall length: 76' Overall width: 19'

Overall height: 20' Total dry weight: 125,000 pounds

TWINKLE CO

TWINKLE CO
West Liberty, IA
319 627 6655 ● twinkleco.com