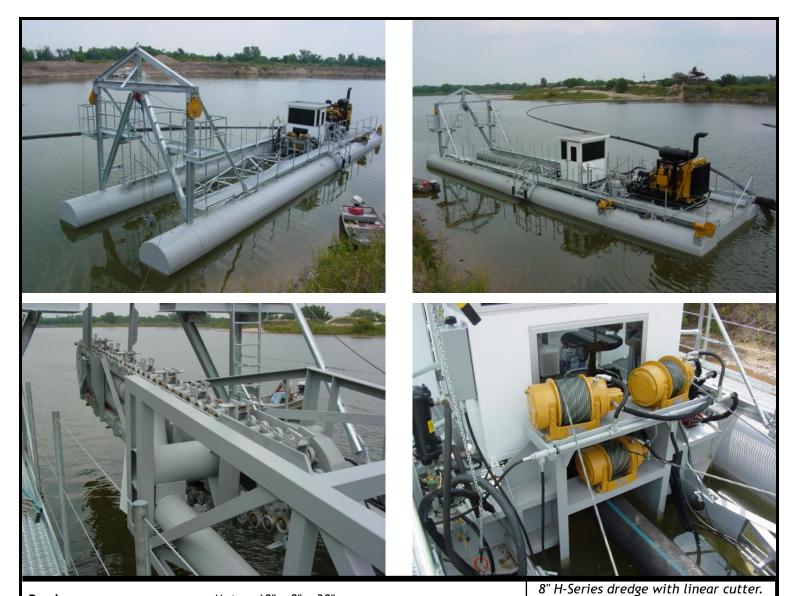

| Dredge pump:               | Metso, 10" x 8" x 30".                                                                                                                                           | 6                               | 8" H-Series dredge with linear cut |
|----------------------------|------------------------------------------------------------------------------------------------------------------------------------------------------------------|---------------------------------|------------------------------------|
| Dredge ump power unit:     | CAT C15, 475 horsepower @ 1,800 rpm.                                                                                                                             |                                 |                                    |
| Dredge pump drive:         | Alignwinder belt reduction drive.                                                                                                                                |                                 |                                    |
| Flotation:                 | <ul><li>1/4" plate, cylindrical pontoons with watertight compartments.</li><li>1/4" plate rectangular center hull.</li></ul>                                     |                                 |                                    |
| Hydraulics:                | Oilgear load sense hydraulic pump, proportional controls.                                                                                                        |                                 |                                    |
| Cutter:                    | Twinkle Co 7" pitch linear cutter.                                                                                                                               |                                 |                                    |
| Winches:                   | 3 each Pullmaster M8 positioning winches, 8,000 pound linepull.<br>1 each Pullmaster M8 hoist winch, 8,000 pound linepull.<br>MOAB swing blocks, NOMAD fairlead. |                                 |                                    |
| Safety:                    | 3-strand handrail, non-skid walkway surface, toeboards.                                                                                                          |                                 |                                    |
| Dimensions:<br>(assembled) | Overall length: 75'<br>Overall height: 17'                                                                                                                       | Overall width:<br>Displacement: | 18'<br>95,000 pounds               |