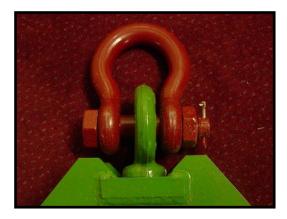

## **MOAB Dredge Block**

**Extreme-duty swivel & shackle** 

Replaceable cable guides

15 Ton rating16" OD sheave

Wire rope sizes from 1/2" to 1-1/8"

Extreme-duty shaft with recessed grease zerks.

MOAB (Multiple Operating Angle Block) is designed for use in the demanding environment of dredge positioning cables. MOAB works equally well above or below water. Sheave cable grooves are flame hardened for long life. The extreme-duty shaft is fitted with a recessed grease zerk in each end to allow greasing regardless of mounting angle. The replaceable cable guides insure that slack cable will not wedge between the sheave and the block side plates, preventing damage to the cable and the block. Modular design allows blocks to be quickly assembled from stock components for fast delivery and easy repair. Approximate weight per block is 165 pounds.