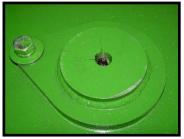

## **MOAB Dredge Block**

**Extreme-duty swivel & shackle** 

Replaceable cable guides

15 Ton rating16" OD sheave

Wire rope sizes from 1/2" to 1-1/8"

Extreme-duty shaft with recessed grease zerks.

MOAB (Multiple Operating Angle Block) is designed for use in the demanding environment of dredge positioning cables. MOAB works equally well above or below water. Sheave cable grooves are flame hardened for long life. The extreme-duty shaft is fitted with a recessed grease zerk in each end to allow greasing regardless of mounting angle. The replaceable cable guides insure that slack cable will not wedge between the sheave and the block side plates, preventing damage to the cable and the block. Modular design allows blocks to be quickly assembled from stock components for fast delivery and easy repair. Approximate weight per block is 165 pounds.