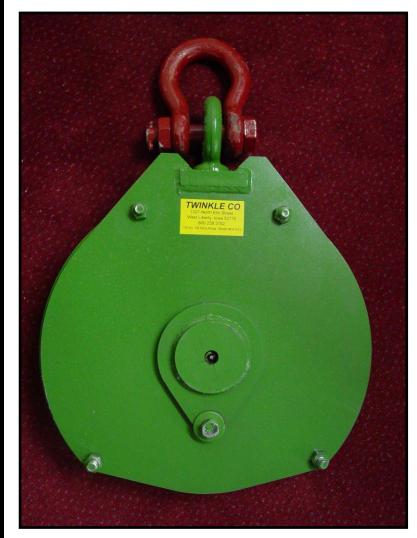

## **MOAB Dredge Block**

**Extreme-duty swivel & shackle** 

Replaceable cable guides

15 Ton rating16" OD sheave

Wire rope sizes from 1/2" to 1-1/8"

Extreme-duty shaft with recessed grease zerks.

MOAB (Multiple Operating Angle Block) is designed for use in the demanding environment of dredge positioning cables. MOAB works equally well above or below water. Sheave cable grooves are flame hardened for long life. The extreme-duty shaft is fitted with a recessed grease zerk in each end to allow greasing regardless of mounting angle. The replaceable cable guides insure that slack cable will not wedge between the sheave and the block side plates, preventing damage to the cable and the block. Modular design allows blocks to be quickly assembled from stock components for fast delivery and easy repair. Approximate weight per block is 165 pounds.