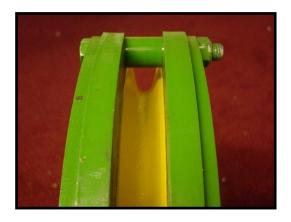

## **MOAB Dredge Block**

**Extreme-duty swivel & shackle** 

Replaceable cable guides

15 Ton rating16" OD sheave

Wire rope sizes from 1/2" to 1-1/8"

Extreme-duty shaft with recessed grease zerks.

MOAB (Multiple Operating Angle Block) is designed for use in the demanding environment of dredge positioning cables. MOAB works equally well above or below water. Sheave cable grooves are flame hardened for long life. The extreme-duty shaft is fitted with a recessed grease zerk in each end to allow greasing regardless of mounting angle. The replaceable cable guides insure that slack cable will not wedge between the sheave and the block side plates, preventing damage to the cable and the block. Modular design allows blocks to be quickly assembled from stock components for fast delivery and easy repair. Approximate weight per block is 165 pounds.