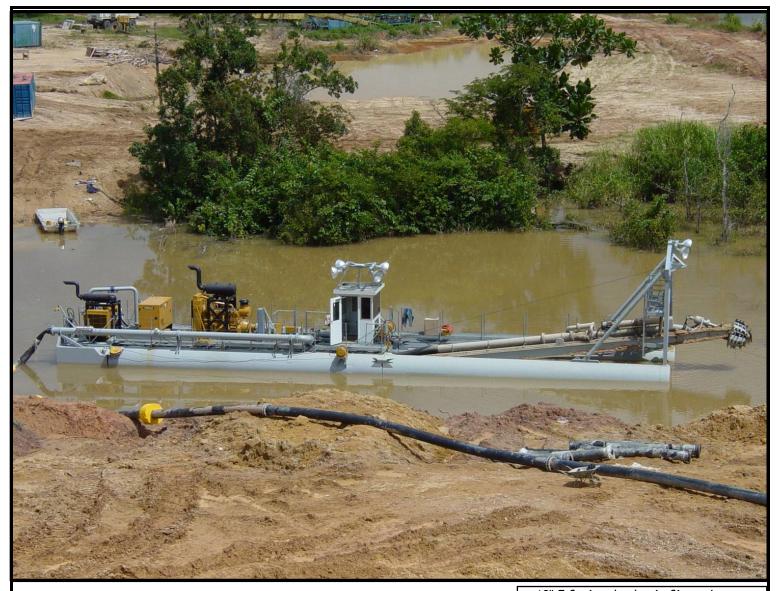

**Dredge pump:** Metso, 12" x 10" x 36".

10" E-Series dredge in Sierra Leone.

**Dredge ump power unit:** CAT C18, 575 horsepower @ 1,800 rpm.

Accessory power unit: CAT C9, 330 horsepower @ 1,800 rpm.

**Dredge pump drive:** Alignwinder belt reduction drive.

Flotation: 1/4" plate, cylindrical pontoons with watertight compartments.

1/4" plate rectangular center hull.

**Hydraulics:** Commercial Intertech multi-section hydraulic pump, manual controls.

Cutter: K252-12 Magnum with WADCUTTER-S basket.

Winches: 5 each Pullmaster M12 positioning winches, 12,000 pound linepull.

1 each Pullmaster M12 hoist winch, 12,000 pound linepull.

MOAB swing blocks, NOMAD fairlead.

**Dimensions:** Overall length: 96' Overall width: 17

(assembled) Overall height: 17' Displacement: 130,000 pounds

TWINKLE CO

TWINKLE CO

West Liberty, IA

1036-1 319 627 6655 • twinkleco.com