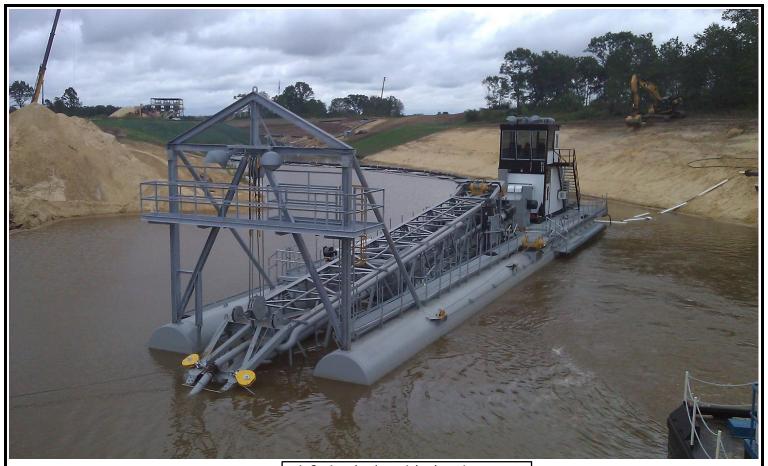

L-Series dredge with electric power.

Dredge pump: Metso NU40 ladderpump, 14" x 14", 4-vane impeller.

Main Power Unit: Toshiba VFD, 1,000 horsepower.

Accessory Power Unit: Toshiba 200 horsepower.

Water Jets: Toshiba VFD, 200 horsepower, turbine pump

Dredge Pump Drive: Dual electric motors and Torqueshaft.

Hull/Flotation: Hull: 3/8" plate with watertight bulkheads.

Pontoons: 3/8" plate with watertight bulkheads.

Ladder: 85' overall length, 70' maximum mining depth.

Hydraulic system: Constant flow, 150 gallon reservoir with electro-hydraulic control.

Cutter: K600 rotary cutter rated at 15,000 lb maximum cutter force with WADCUTTER-S basket.

Rigging: 3 Pullmaster M18 positioning winches with MOAB cable blocks.

1 Pullmaster M25 hoisting winch with BRUTE rigging blocks.

Operators Cab: 10' x 10', insulated, tinted windows, AC/heat, dimmable red light for night operation,

1189-2

CONVAC, infinitely adjustable controls and seat.

Dimensions: Overall length: 140'

Overall width: 26'

Total displacement: 298,000 pounds

TWINKLE CO

TWINKLE CO

West Liberty, IA

319 627 6655 ● twinkleco.com