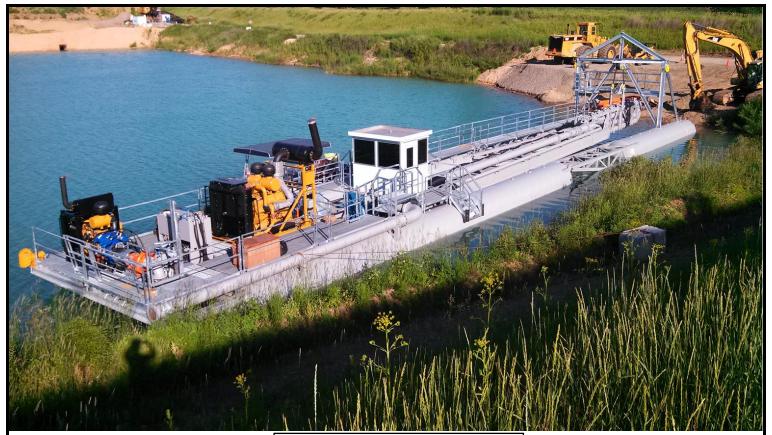

12" H-Series aggregate mining dredge

**Dredge pump:** Metso L40, 14" x 12" x 40"

**Dredge pump power unit:** CAT C27, 800 horsepower @ 1,800 rpm

Accessory power unit: CAT C9, 330 horsepower @ 1,800 rpm

**Dredge pump drive:** Alignwinder belt reduction drive

Flotation: 1/4" plate, cylindrical pontoons with watertight compartments

1/4" plate rectangular center hull with watertight compartments

**Hydraulics:** Multi-section hydraulic pump, proportional joystick controls

**Cutter:** 9" pitch linear cutter

Suction jet: 14" single nozzle WHISPERJET

Winches: 3 each Pullmaster M12 positioning winches

1 each Pullmaster M18 hoist winch

Mini-MOAB swing blocks, NOMAD fairlead

Instruments/Automation: CONVAC S4 bypass valve

Velocity meter

LCAP ladder automation HOWDEEP depth gauge

Dimensions: Overall length: 116' Overall width: 22

(assembled) Overall height: 19' Displacement: 195,000 pounds

TWINKLE CO

West Liberty, IA

319 627 6655 • twinkleco.com