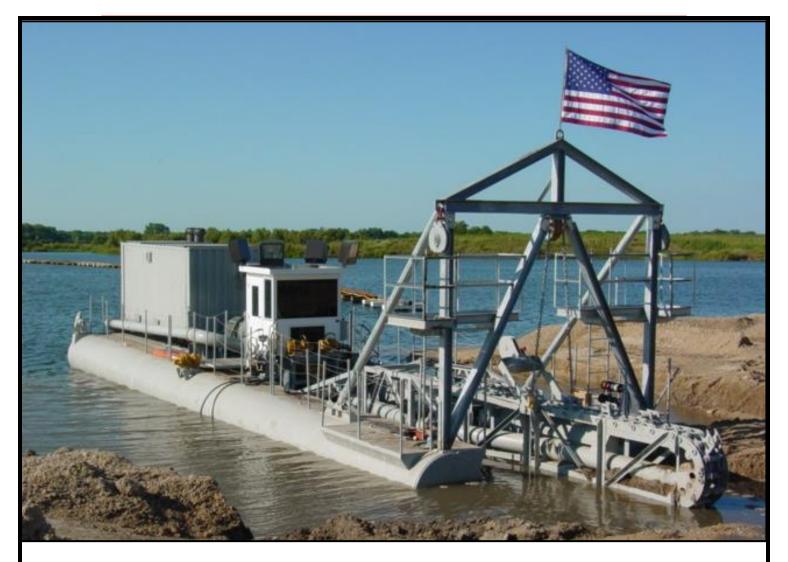

## 10" H-Series sand & gravel dredge.

**Dredge pump:** Tru-Fit, 10" x 12" x 36".

Power unit: Cutler-Hammer AC VFD, 500 horsepower. Complete with load break switch, 4160 x

480 VAC transformer and environmentally controlled MCC compartment.

**Dredge pump drive:** 500 horsepower belt reduction drive.

**Flotation:** 2 each, 1/4" plate, cylindrical pontoons with watertight compartments.

1 each, 1/4" plate rectangular center hull.

**Hydraulics:** 125 horsepower motor driving a multi-section hydraulic pump.

Cutter: 9" pitch Linear Cutter, 20,000 digging force.

**Rigging:** 3 Pullmaster M8 positioning winches, 8,000 pound linepull.

1 Pullmaster M12 hoist winch, 12,000 pound linepull.

**Dimensions:** Overall length: 76' Overall width: 19'

Overall height: 20' Total dry weight: 125,000 pounds

TWINKLE CO

TWINKLE CO

West Liberty, IA

544-1 319 627 6655 ● twinkleco.com