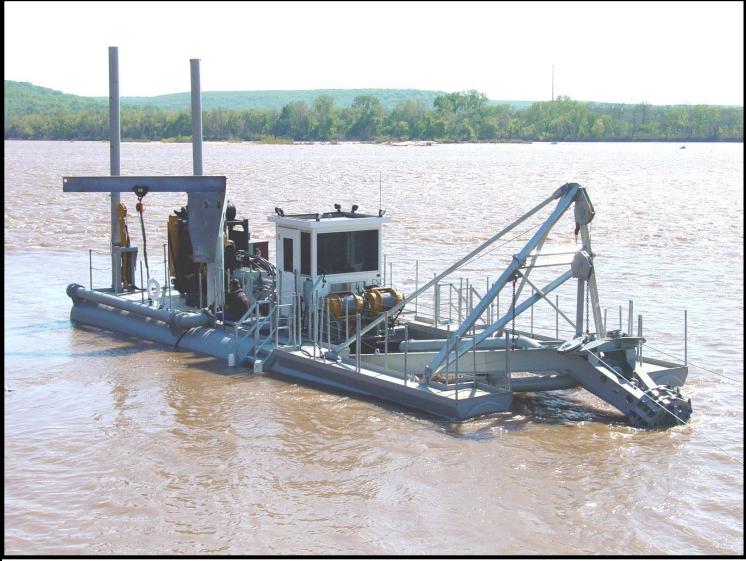

## 8" H-Series sand & gravel dredge.

| Dredge pump:       | Metso, 10" x 8" x 30".                                                                                                                   |                                 |                      |
|--------------------|------------------------------------------------------------------------------------------------------------------------------------------|---------------------------------|----------------------|
| Power unit:        | CAT C15, 475 horsepower @ 1,800 rpm                                                                                                      |                                 |                      |
| Dredge pump drive: | Alignwinder belt reduction drive.                                                                                                        |                                 |                      |
| Flotation:         | 2 each, 1/4" plate, cylindrical pontoons with watertight compartments.<br>1 each, 1/4" plate rectangular center hull.                    |                                 |                      |
| Hydraulics:        | Commercial Intertech multi-section hydraulic pump, proportional controls.                                                                |                                 |                      |
| Cutter:            | K252-10 Magnum                                                                                                                           |                                 |                      |
| Winches:           | 2 Pullmaster M18 positioning winches, 18,000 pound linepull.<br>1 Pullmaster M8 hoist winch, 8,000 pound linepull.<br>MOAB swing blocks. |                                 |                      |
| Dimensions:        | Overall length: 60'<br>Overall height: 20'                                                                                               | Overall width:<br>Displacement: | 18'<br>78,000 pounds |