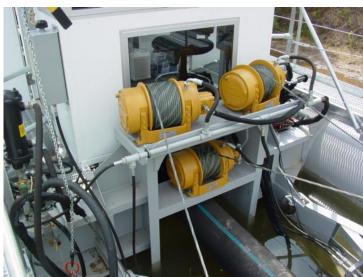

1/4" plate rectangular center hull.

**Hydraulics:** Oilgear load sense hydraulic pump, proportional controls.

Cutter: Twinkle Co 7" pitch linear cutter.

Winches: 3 each Pullmaster M8 positioning winches, 8,000 pound linepull.

1 each Pullmaster M8 hoist winch, 8,000 pound linepull.

MOAB swing blocks, NOMAD fairlead.

Safety: 3-strand handrail, non-skid walkway surface, toeboards.

Dimensions: Overall length: 75' Overall width: 18