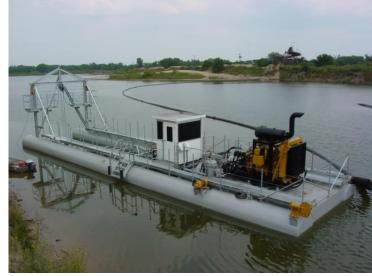

8" H-Series dredge with linear cutter.

Dredge pump: Metso, 10" x 8" x 30".

**Dredge ump power unit:** CAT C15, 475 horsepower @ 1,800 rpm.

**Dredge pump drive:** Alignwinder belt reduction drive.

Flotation: 1/4" plate, cylindrical pontoons with watertight compartments.

1/4" plate rectangular center hull.

**Hydraulics:** Oilgear load sense hydraulic pump, proportional controls.

Cutter: Twinkle Co 7" pitch linear cutter.

Winches: 3 each Pullmaster M8 positioning winches, 8,000 pound linepull.

1 each Pullmaster M8 hoist winch, 8,000 pound linepull.

MOAB swing blocks, NOMAD fairlead.

Safety: 3-strand handrail, non-skid walkway surface, toeboards.

Dimensions: Overall length: 75' Overall width: 18

(assembled) Overall height: 17' Displacement: 95,000 pounds

TWINKLE CO

TWINKLE CO

West Liberty, IA

981-1 319 627 6655 • twinkleco.com