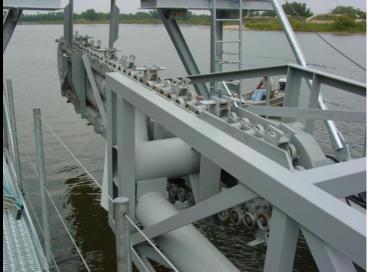

1/4" plate rectangular center hull.

**Hydraulics:** Oilgear load sense hydraulic pump, proportional controls.

Cutter: Twinkle Co 7" pitch linear cutter.

Winches: 3 each Pullmaster M8 positioning winches, 8,000 pound linepull.

1 each Pullmaster M8 hoist winch, 8,000 pound linepull.

MOAB swing blocks, NOMAD fairlead.

Safety: 3-strand handrail, non-skid walkway surface, toeboards.

Dimensions: Overall length: 75' Overall width: 18