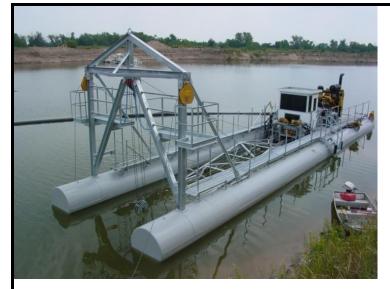

8" H-Series dredge with linear cutter.

Dredge pump: Metso, 10" x 8" x 30".

**Dredge ump power unit:** CAT C15, 475 horsepower @ 1,800 rpm.

**Dredge pump drive:** Alignwinder belt reduction drive.

Flotation: 1/4" plate, cylindrical pontoons with watertight compartments.

1/4" plate rectangular center hull.

**Hydraulics:** Oilgear load sense hydraulic pump, proportional controls.

Cutter: Twinkle Co 7" pitch linear cutter.

Winches: 3 each Pullmaster M8 positioning winches, 8,000 pound linepull.

1 each Pullmaster M8 hoist winch, 8,000 pound linepull.

MOAB swing blocks, NOMAD fairlead.

Safety: 3-strand handrail, non-skid walkway surface, toeboards.

Dimensions: Overall length: 75' Overall width: 18

(assembled) Overall height: 17' Displacement: 95,000 pounds

TWINKLE CO

TWINKLE CO

West Liberty, IA

981-1 319 627 6655 • twinkleco.com