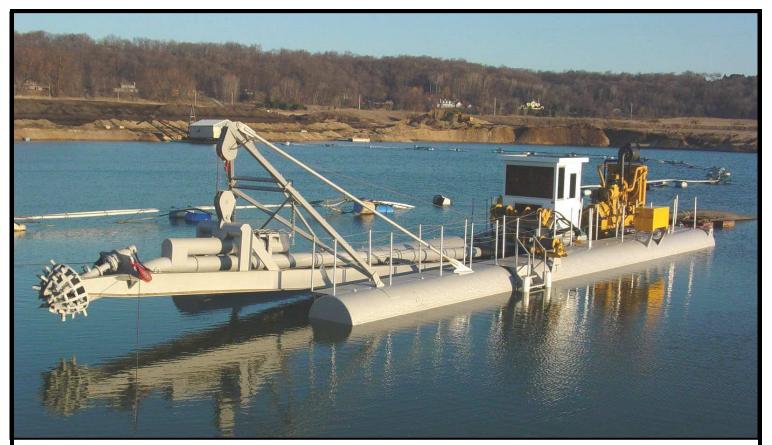

## 10" H-Series dredge with cutterhead ladder.

Dredge Pump: Metso Svedala J36, 10" x 12" x 36" 4-vane Nihard impeller.

Power Unit: Caterpillar C16, 500 continuous horsepower @ 1,800 rpm.

Dredge Pump Drive: V-belt reduction with Straddle Outboard Bearing PTO.

Hull/Flotation: Hull: ¼" plate, 10' x 4' x 28'

Pontoons: ¼" plate, 4' OD x 63'

with 1,000 gallon fuel capacity.

Ladder: 50' overall length includes K3 cutterhead with sand & gravel

basket. 41' maximum mining depth.

Hydraulic system: Commercial Intertech pumps & valves with 100 gallon reservoir.

Cutterhead: Twinkle Co K3 rated at 75,000 lb-in, 36" sand & gravel basket

Rigging: 3 Tulsa hydraulic positioning winches, 20,000 pound linepull.

1 planetary hoist winch, 8,000 pound linepull.

Dimensions: Overall length: 78' (assembled) Overall width: 18'

Overall height: 18' Hull depth: 4'

Total dry weight: 90,000 pounds

TWINKLE CO

West Liberty, IA 319 627 6655 ● twinkleco.com