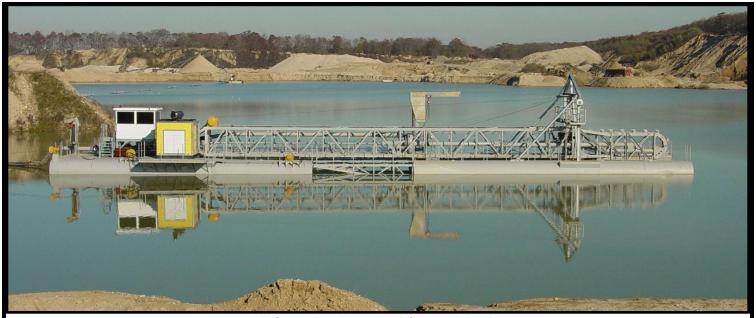

12" Crusader class sand & gravel dredge

**Dredge Pump:** Metso LU40 ladderpump, 12" x 14", 3-vane Nihard impeller.

Main Power Unit: Caterpillar 3412E, 705 continuous horsepower @ 1,800 rpm.

Accessory Power Unit: Caterpillar C9, TIER II, 275 continuous horsepower @ 1,800 rpm.

Power Units are mounted on anti-vibration mounts.

**Dredge Pump Drive:** Sidewinder gear reduction and Torqueshaft.

**Hull/Flotation:** Hull: ¼" plate with watertight bulkheads.

Pontoons: 1/4" plate with watertight bulkheads,

3,000 gallon fuel capacity.

Ladder: 125' overall length. 110' maximum mining depth.

Hydraulic system: Variable flow, 150 gallon reservoir with electro-hydraulic proportional

valves.

Linear Cutter: Twinkle Co Marauder Linear Cutter rated at 35,000 lb maximum cutter

force using 9" pitch ablative digger chain.

**Rigging:** 3 Pullmaster M18 hydraulic positioning winches and MOAB blocks.

1 Pullmaster M50 hoist winch and BRUTE blocks.

Operators Cab: 7' x 10' with dual steel walls, fully insulated, tinted windows, A/C-heat,

LCAP & VEECON automation, CONVAC system, proportional joysticks.

**Dimensions:** Overall length: 154' (assembled) Overall width: 33'

Total displacement: 314,000 pounds

TWINKLE CO
West Liberty, IA
319 627 6655 • twinkleco.com