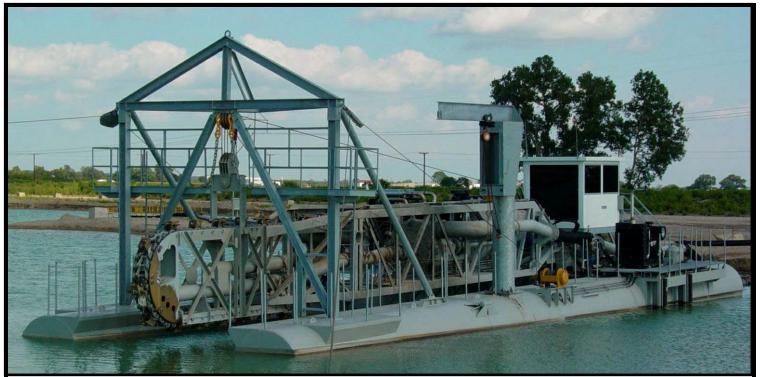

14" L-Series sand & gravel dredge with Linear Cutter

Dredge Pump: Pearce, 16" x 14" x 40" 3-vane impeller.

Main Power Unit: Cummins QST30, 973 continuous horsepower @ 1,800 rpm.

Accessory Power Unit: Cummins QSL9, 260 continuous horsepower @ 1,800 rpm.

Dredge Pump Drive: Sidewinder gear reduction and Torqueshaft.

Hull/Flotation: Hull: ¼" plate with watertight bulkheads.

Pontoons: 1/4" plate with watertight bulkheads,

3,000 gallon fuel capacity.

Ladder: 65' overall length. 55' maximum mining depth.

Hydraulic system: Variable flow, electro-hydraulic proportional controls.

Linear Cutter: Twinkle Co Marauder Linear Cutter, 35,000 lb maximum cutter force using 9"

pitch ablative digger chain.

Positioning: 3-wire system. 3 each Pullmaster M18 winches.

Rigging: 1 each Pullmaster M25 winch.

Cab: 7' x 10' with dual steel walls, fully insulated, tinted windows, AC/heat

LCAP and VEECON automation, CONVAC system.

Dimensions: Overall length: 95' (assembled) Overall width: 28'

Overall height: 18'

Total displacement: 156,000 pounds

TWINKLE CO

TWINKLE CO

West Liberty, IA 319 627 6655• twinkleco.com