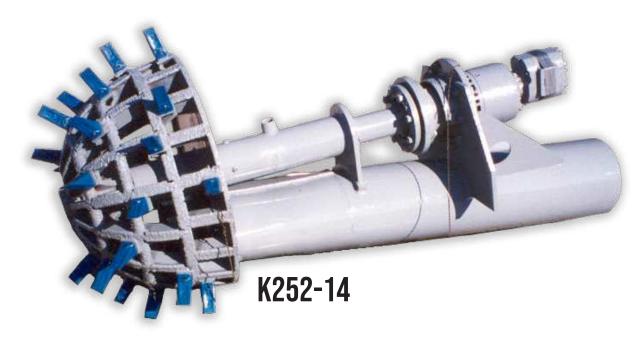

## **CUTTERHEADS**

Twinkle Co K3 & K252 cutterheads are the ideal choice for most sand & gravel dredging applications. Both the K3 & K252 feature a hydraulic motor, oil-filled sealed planetary gearbox, drive coupling, 4.5" driveshaft, marine bearing and bolt-in bearing tube, tapered basket mounting, and 3" basket retainer thread. Twinkle Co cutterhead assemblies are mounted on a length of suction pipe and ready for installation on your dredge. A static oil head tank and basket nut wrench are included.

|                          | К3           | K252          |
|--------------------------|--------------|---------------|
| Gearbox<br>Torque Rating | 75,000 lb-in | 250,000 lb-in |
| Horsepower<br>Rating     | 18 @ 15 rpm  | 59@ 15 rpm    |