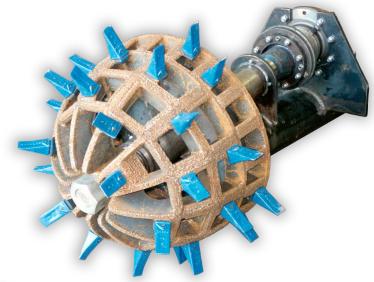

## **CUTTERHEADS**

Twinkle Co K3 & K252 cutterheads are the ideal choice for most sand & gravel dredging applications. Both the K3 & K252 feature a hydraulic motor, oil-filled sealed planetary gearbox, drive coupling, 4.5" driveshaft, marine bearing and bolt-in bearing tube, tapered basket mounting, and 3" basket retainer thread. Twinkle Co cutterhead assemblies are mounted on a length of suction pipe and ready for installation on your dredge. A static oil head tank and basket nut wrench are included.