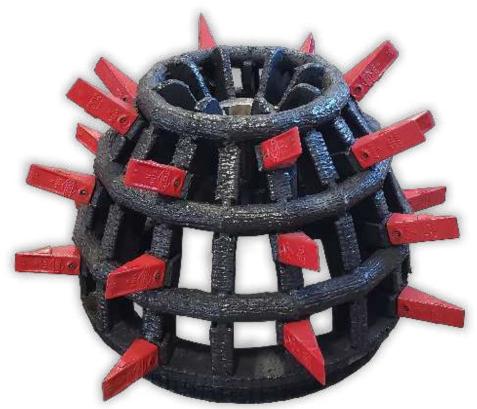

## WARTHOG BASKET

A collection of Twinkle Co sand & gravel cutterhead baskets. Our baskets are designed and built specifically for sand & gravel mining. The baskets can rotate either direction, are fully hardsurfaced, have easily replaceable digger teeth and openings sized to keep out pump-plugging oversize material. Sizing bars on the basket openings are designed so that near-size rocks that cannot pass through to the suction are retained on the outside and scrubbed off as the basket rotates. The baskets can be built on any existing cutterhead drive arrangement. Standard mounting is a tapered hub, other mounting options are available.