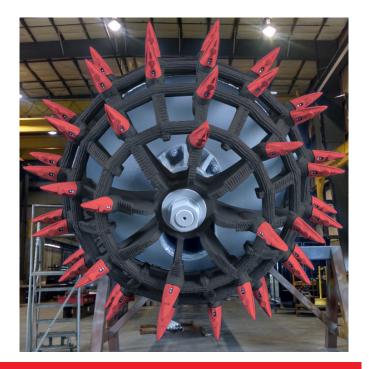

## WARTHOG BASKET

A collection of Twinkle Co sand & gravel cutterhead baskets. Our baskets are designed and built specifically for sand & gravel mining. The baskets can rotate either direction, are fully hardsurfaced, have easily replaceable digger teeth and openings sized to keep out pump-plugging oversize material. Sizing bars on the basket openings are designed so that near-size rocks that cannot pass through to the suction are retained on the outside and scrubbed off as the basket rotates. The baskets can be built on any existing cutterhead drive arrangement. Standard mounting is a tapered hub, other mounting options are available.