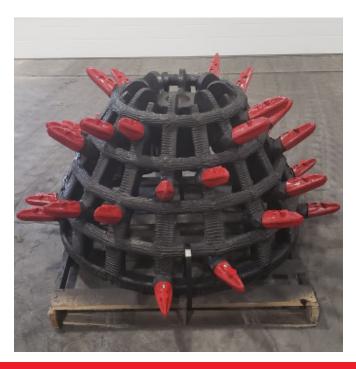

## WARTHOG BASKET

A collection of Twinkle Co sand & gravel cutterhead baskets. Our baskets are designed and built specifically for sand & gravel mining. The baskets can rotate either direction, are fully hardsurfaced, have easily replaceable digger teeth and openings sized to keep out pump-plugging oversize material. Sizing bars on the basket openings are designed so that near-size rocks that cannot pass through to the suction are retained on the outside and scrubbed off as the basket rotates. The baskets can be built on any existing cutterhead drive arrangement. Standard mounting is a tapered hub, other mounting options are available.