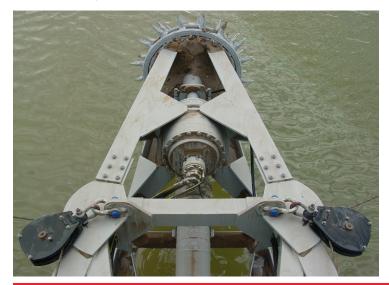

## MINI-MOAB DREDGE BLOCK

- Designed for use in the harsh and demanding environment of dredge positioning cables.
- Modular design allows for fast assembly from stock components and facilitates field repair.
- Replaceable cable guides prevent slack cable wedging and protect the block body from cable wear.

10 Ton Rating
12" OD Sheave
3/8" to 3/4" Wire Rope

- Can be used above or below water.
- Top swivel is lubricated and field repairable.
- Approximate weight per block is 115 pounds.
- 2.25" shaft with a recessed grease zerk in each end.
- 12" OD sheave with hardened cable groove for long life.