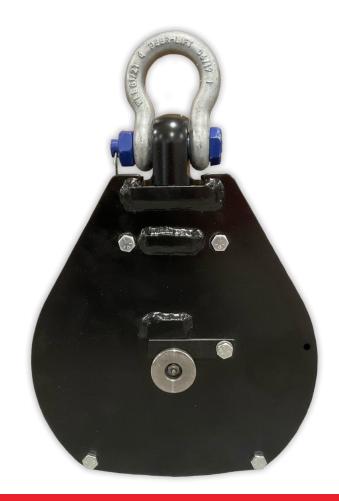

## MINI-MOAB DREDGE BLOCK

- Designed for use in the harsh and demanding environment of dredge positioning cables.
- Modular design allows for fast assembly from stock components and facilitates field repair.
- Replaceable cable guides prevent slack cable wedging and protect the block body from cable wear.

10 Ton Rating
12" OD Sheave
3/8" to 3/4" Wire Rope

- Can be used above or below water.
- Top swivel is lubricated and field repairable.
- Approximate weight per block is 115 pounds.
- 2.25" shaft with a recessed grease zerk in each end.
- 12" OD sheave with hardened cable groove for long life.