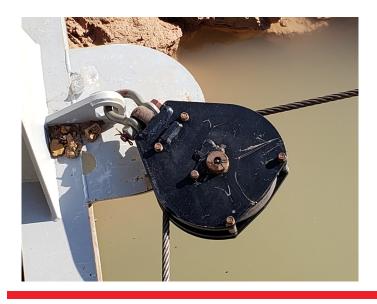

## MINI-MOAB DREDGE BLOCK

- Designed for use in the harsh and demanding environment of dredge positioning cables.
- Modular design allows for fast assembly from stock components and facilitates field repair.
- Replaceable cable guides prevent slack cable wedging and protect the block body from cable wear.

10 Ton Rating
12" OD Sheave
3/8" to 3/4" Wire Rope

- Can be used above or below water.
- Top swivel is lubricated and field repairable.
- Approximate weight per block is 115 pounds.
- 2.25" shaft with a recessed grease zerk in each end.
- 12" OD sheave with hardened cable groove for long life.